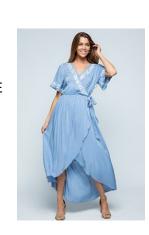

PSD2988

Code:39

Price: 23.00

SHORT SLEEVE SURPLICE NECK HIGH LOW WRAP DRESS WITH SIDE TIE AND EMBROIDER DETAIL - IN STOCK

PSD2988-A BLUE

Code:38

Price: **23.00** 

SHORT SLEEVE SURPLICE NECK HIGH LOW WRAP DRESS WITH SIDE TIE AND EMBROIDER DETAIL