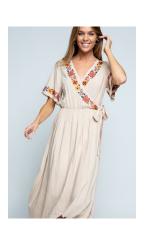

PSD2988

Code:39

Price: 23.00

SHORT SLEEVE SURPLICE NECK HIGH LOW WRAP DRESS WITH SIDE TIE AND EMBROIDER DETAIL - IN STOCK

PSD2988-A BLUE

Code:38

Price: **23.00** 

SHORT SLEEVE SURPLICE NECK HIGH LOW WRAP DRESS WITH SIDE TIE AND EMBROIDER DETAIL