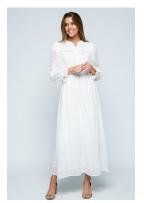

PSD2988

Code:39

Price: 23.00

SHORT SLEEVE SURPLICE NECK HIGH LOW WRAP DRESS WITH SIDE TIE AND EMBROIDER DETAIL - IN STOCK

PSD2988-A BLUE

Code:38

Price: **23.00** 

SHORT SLEEVE SURPLICE NECK HIGH LOW WRAP DRESS WITH SIDE TIE AND EMBROIDER DETAIL