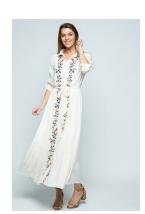

PSD2252 IVORY

Code:**15** 

Price: **18.50** 

SHORT SLEEVE KNEE-LENGTH DRESS WITH EMBROIDERED DETAILING (ALSO AVAIL. IN DUSTY BLUE, GREY, AND MAUVE) (IN STOCK)

PSD2484-D MAUVE

Code:**14** 

Price: **22.00** 

SHORT SLEEVE MAXI DRESS WITH HIGH NECK AND SMOCKED BODICE