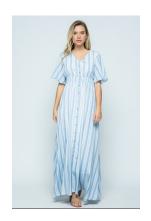

PSD2988

Code:39

Price: 23.00

SHORT SLEEVE SURPLICE NECK HIGH LOW WRAP DRESS WITH SIDE TIE AND EMBROIDER DETAIL - IN STOCK

PSD2988-A BLUE

Code:38

Price: **23.00** 

SHORT SLEEVE SURPLICE NECK HIGH LOW WRAP DRESS WITH SIDE TIE AND EMBROIDER DETAIL